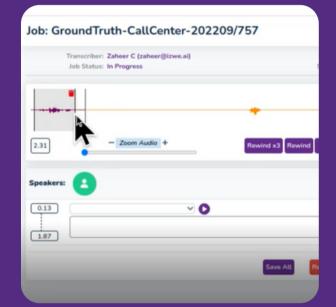

## Our Services

Secure and cloud-agnostic data pipelines, seamless cloud integrations, and dataset conversions.

We enable you to build and train your best ML models

Enlabeler is dedicated towards creating a more inclusive and unbiased Al environment and enabling the Al talent pipeline for Africa