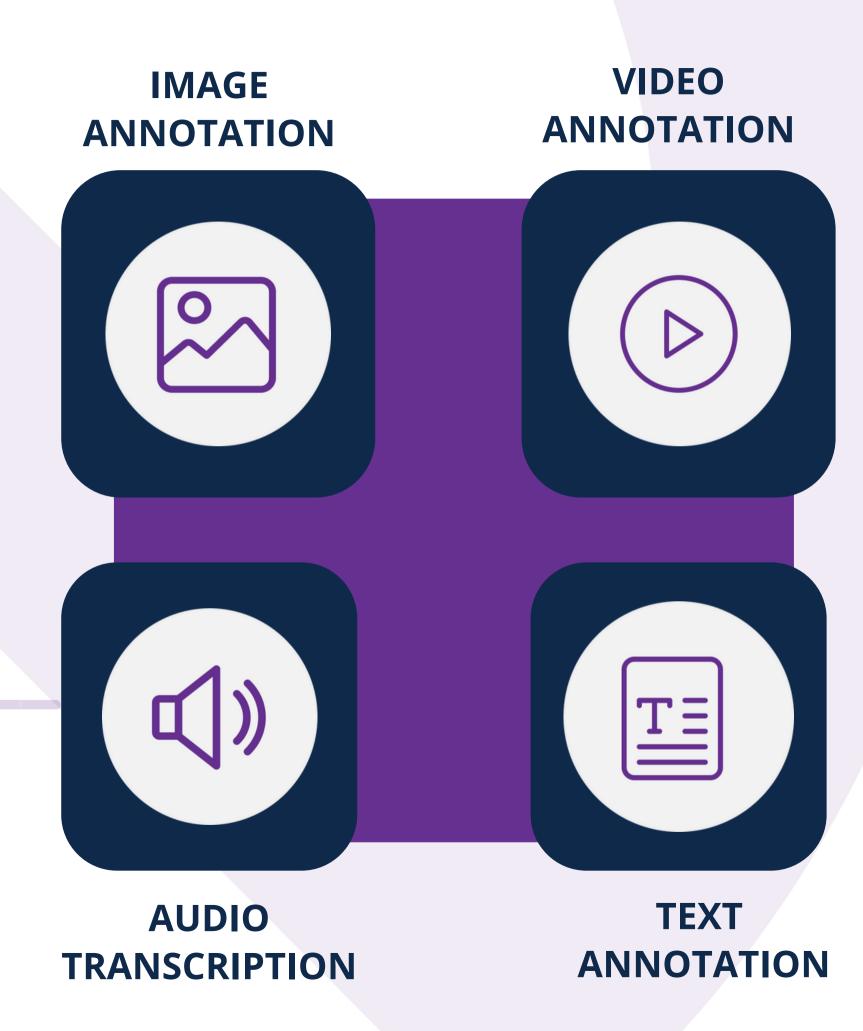

## Our Services

Secure and cloud-agnostic data pipelines, seamless cloud integrations, and dataset conversions.

We enable you to build and train your best ML models

Enlabeler is dedicated towards creating a more inclusive and unbiased Al environment and enabling the Al talent pipeline for Africa