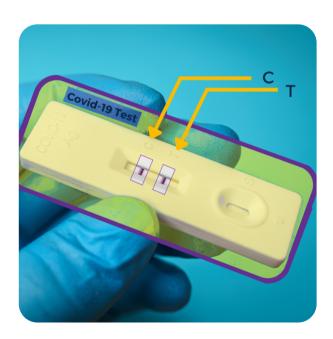

#### **HEALTH CARE**

- Medical image labeling such as SCANs, CTs and MRIs
- Point annotation for monitoring better poses for performance of sports players
- Counting of cells and tissues for defect detection
- Developing and mappings for natural language to medical terms