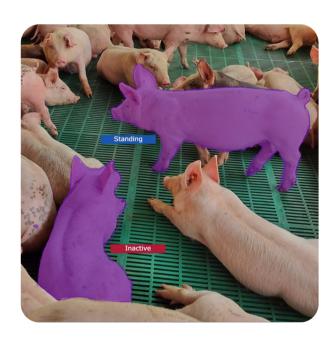

#### **AGRITECH**

- Detection of health anomalies or contagious diseases
- Predict behaviors of different animals
- Fruit/blossom annotation for yield predictions and tree annotations for orchard counting & mapping