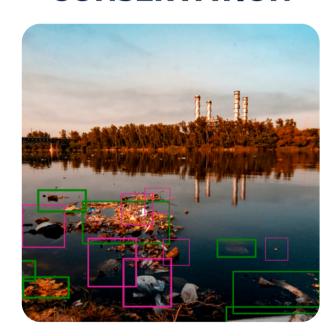

### ENERGY & CONSERVATION

- Cloud detection for better weather forecasting
- Monitoring bodies of water to predict potential drought
- Conservation of wildlife, forestry, and water sources
- Different forms of waste detection for recycling and conservation models