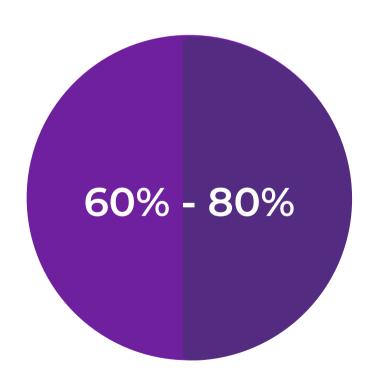

### Problem

Amount of time data scientists spend on cleaning data:

**SOLUTION 01** 

Data clean-up & structuring

**SOLUTION 02** 

**Removing biases** 

**SOLUTION 03** 

Data labeling & classification