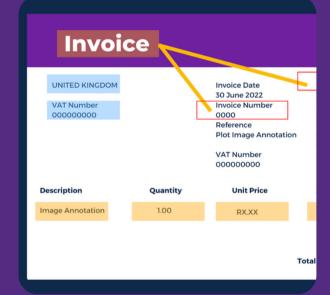

#### **FINANCE**

- Document digitization
- Anonymization/FICA
- Document recognition
- Document classification
- Review of ML outputs